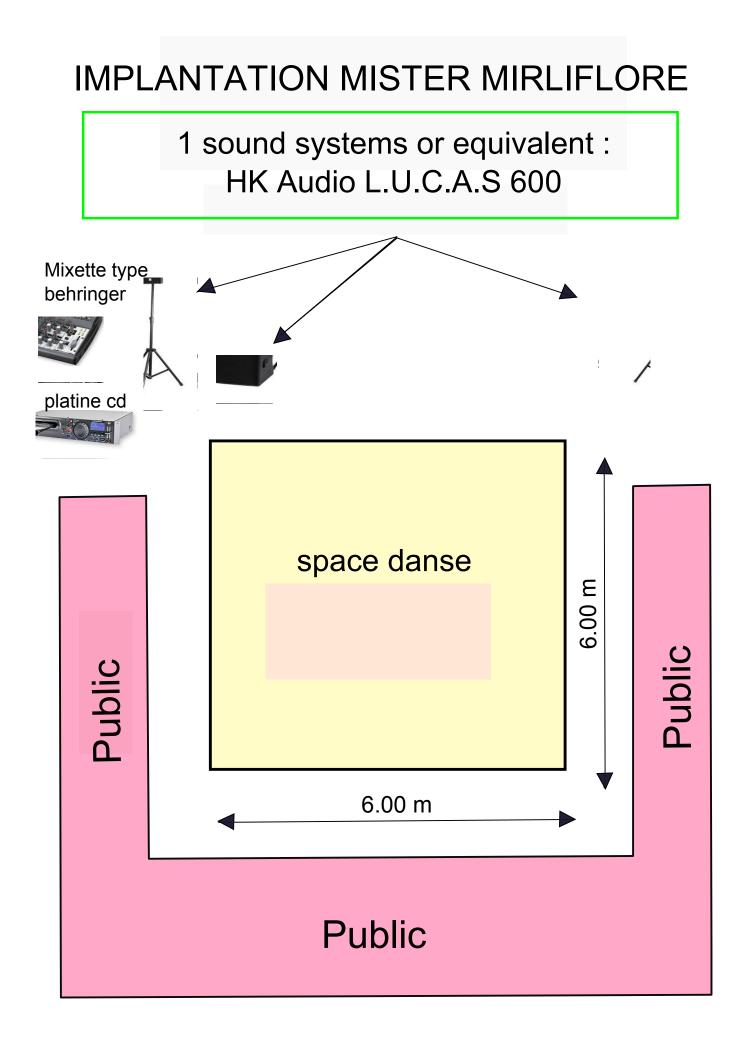

#### Dance area :

- For the fixed : 6 meters x 6 meters (if possible, ensure that there is a wall behind the dance area) the public is installed on 3 sides
- Stable and flat ground
- No paving stones or natural grass, no stage

# Technical informations (sound):

- The sound system is provided by the company
- Power supply less than 25 meters from acting area : 220 v (adapter if different of the French connection)
- The light if necessary is provided by the company Light will be installed on all four corners of the stage space The light is plugged into another electrical supply