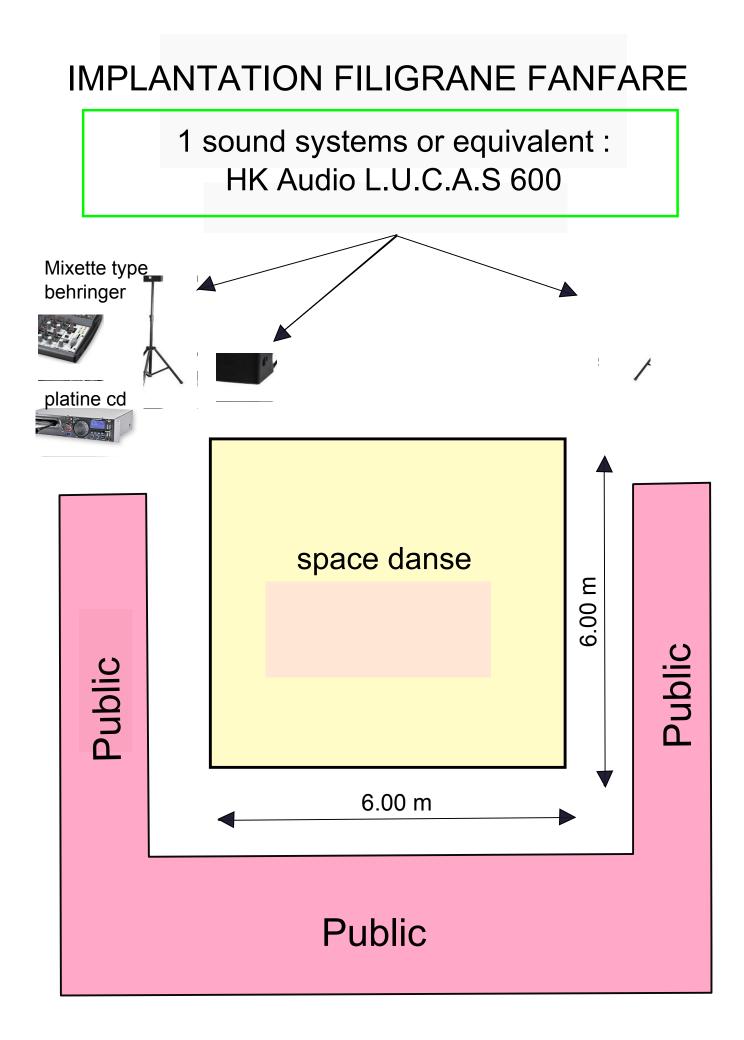

## Dance area :

- For the fixed : 6 meters x 6 meters (if possible, ensure that there is a wall behind the dance area) the public is installed on 3 sides
- Stable and flat ground
- No paving stones or natural grass, no stage

# Technical informations (sound):

- The sound system is provided by the company
- Power supply less than 25 meters from acting area : 220 v (adapter if different of the French connection)
- The light if necessary is provided by the company Light will be installed on all four corners of the stage space The light is plugged into another electrical supply